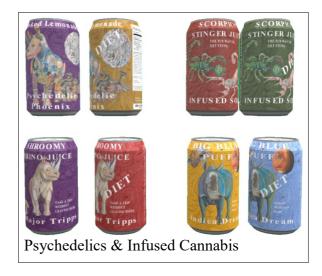

### Psychedelics & Infused Cannabis

- Psychedelic Phoenix Spiked Lemonade, Psychedelics
- Shroomy Rhino Juice, Psychedelics
- Scorpion Stinger Juice, Psychedelics
- Big Blue Puff, Infused Indica