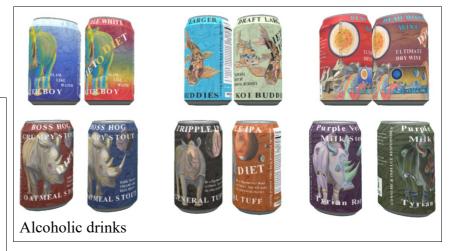

### Alcoholic drinks

- Water Boy, Double White
- Boss Hog, Oatmeal Stout
- · Koi Buddies, Draft larger
- General Tuff, Tripple IPA
- Dead World Wine, Really Dry Wine
- Tyrian Raptor, Purple Velvet Milk Stout